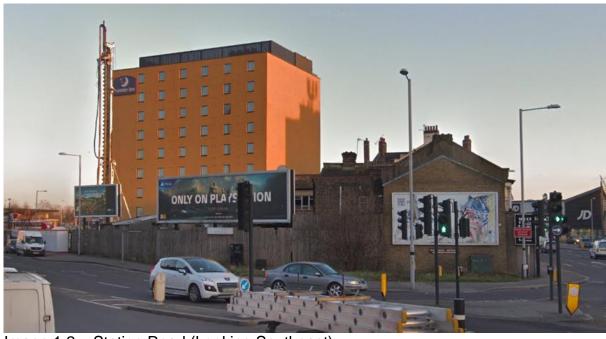

### **Existing Site Images**

Plot A - North Island

Image 1.1 – Station Road (Looking North)

Image 1.2 – Station Road (Looking Southeast)

Image 1.3 – Hale Road (Looking East)