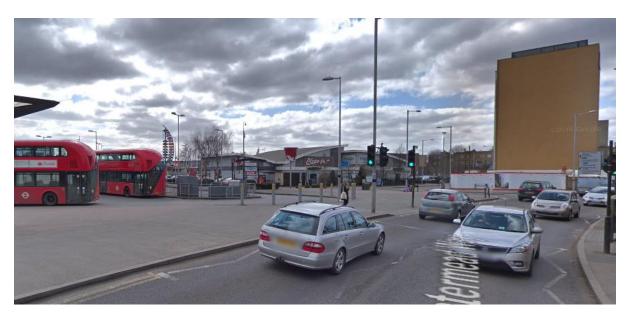

### Plot C – Welbourne

Image 1.8 – Hale Road (Looking Northwest)

Image 1.9 Monument Way (Looking East)