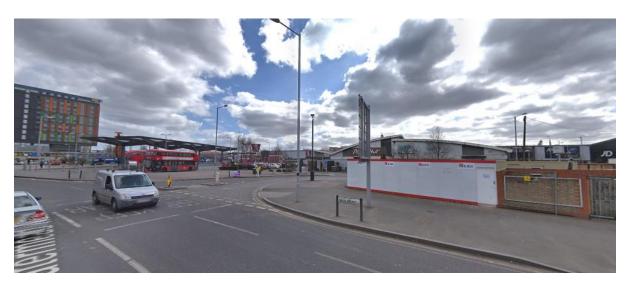

### **Existing Site Images**

Plot A - North Island

Image 1.1 – Station Road (Looking North)

Image 1.2 – Station Road (Looking Southeast)

Image 1.3 – Hale Road (Looking East)