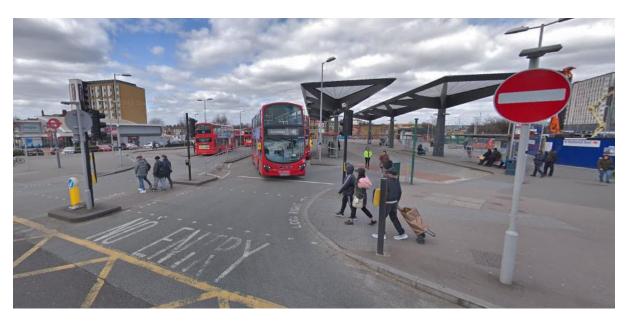

### **Existing Site Images**

Plot A - North Island

Image 1.1 – Station Road (Looking North)

Image 1.2 – Station Road (Looking Southeast)

Image 1.3 – Hale Road (Looking East)