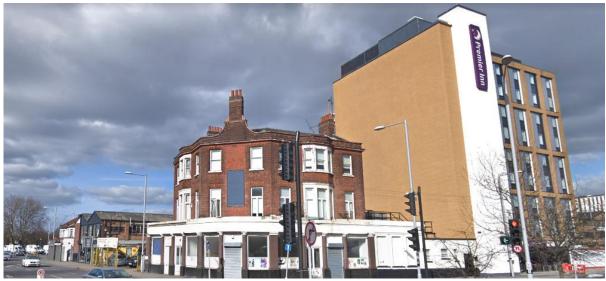

### **Existing Site Images**

Plot A - North Island

Image 1.1 – Station Road (Looking North)

Image 1.2 – Station Road (Looking Southeast)

Image 1.3 – Hale Road (Looking East)